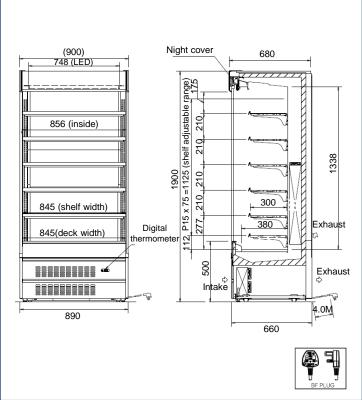

## SAR-V390THBF

| Model                |                     |          | SAR-V390THBF                                                                   |
|----------------------|---------------------|----------|--------------------------------------------------------------------------------|
| (L x D x H)          |                     | External | 890 x 660 x 1900                                                               |
|                      |                     | Internal | 856 x 300 (shelf) x 1338                                                       |
| Capacity             |                     |          | 367L                                                                           |
| Performance          |                     |          | 1 ~ 8°C (adjustable)<br>Ambient temp less than 25°C,<br>Humidity less than 60% |
| Material             |                     |          | Bake on polyester finish on anti-corrosion chrome steel                        |
| Insulation           |                     |          | Cyclopentane foam                                                              |
| Shelves              |                     |          | 5 shelves (standard)                                                           |
| Refrigeration system | Compressor          |          | Hermetic type, DC inverter (scroll)                                            |
|                      | Refrigerant         |          | R404A                                                                          |
|                      | Evaporator          |          | Fin & tube, forced air cooling                                                 |
|                      | Temperature control |          | Automatic temp controller                                                      |
|                      | Condenser           |          | Fin & tube forced air cooling                                                  |
|                      | Defrost             |          | Timer type off-cycle defrost                                                   |
| LED light            |                     |          | 12.5W x 1                                                                      |
| Power source         |                     |          | 1φ 220V ~ 240V, 50/60Hz                                                        |
| Power Consumption    |                     |          | Operation 720W/ Defrost 70W                                                    |
| Accessories          |                     |          | Night cover, Maintenance tray<br>Adjust bolt (2pcs), Caster (4pcs)             |
| Weight               |                     |          | 175kg                                                                          |