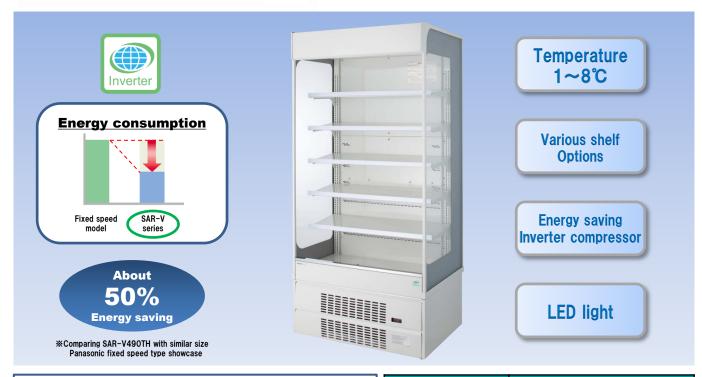

## SAR-V390THBF

| Model                |                     |          | SAR-V390THBF                                                                   |
|----------------------|---------------------|----------|--------------------------------------------------------------------------------|
| (L x D x H)          |                     | External | 890 x 660 x 1900                                                               |
|                      |                     | Internal | 856 x 300 (shelf) x 1338                                                       |
| Capacity             |                     |          | 367L                                                                           |
| Performance          |                     |          | 1 ~ 8°C (adjustable)<br>Ambient temp less than 25°C,<br>Humidity less than 60% |
| Material             |                     |          | Bake on polyester finish on anti-corrosion chrome steel                        |
| Insulation           |                     |          | Cyclopentane foam                                                              |
| Shelves              |                     |          | 5 shelves (standard)                                                           |
| Refrigeration system | Compressor          |          | Hermetic type, DC inverter (scroll)                                            |
|                      | Refrigerant         |          | R404A                                                                          |
|                      | Evaporator          |          | Fin & tube, forced air cooling                                                 |
|                      | Temperature control |          | Automatic temp controller                                                      |
|                      | Condenser           |          | Fin & tube forced air cooling                                                  |
|                      | Defrost             |          | Timer type off-cycle defrost                                                   |
| LED light            |                     |          | 12.5W x 1                                                                      |
| Power source         |                     |          | 1φ 220V ~ 240V, 50/60Hz                                                        |
| Power Consumption    |                     |          | Operation 720W/ Defrost 70W                                                    |
| Accessories          |                     |          | Night cover, Maintenance tray<br>Adjust bolt (2pcs), Caster (4pcs)             |
| Weight               |                     |          | 175kg                                                                          |